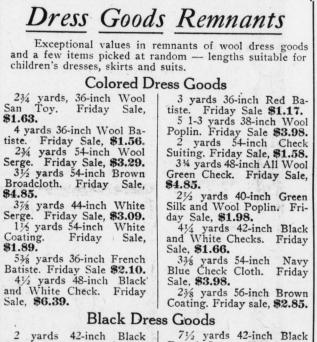

cloth collars - in the Fri-

25¢

Cashmere Mending Yarn, 

15¢

BOWMAN'S-Main Floor.

**Toilet Articles** 

71/2 yards 42-inch Black French Serge. Friday Sale, \$6.83.

2½ yards 36-inch Black
Mohair. Friday Sale, \$1.48.
3½ yards 36-inch Black Batiste. Friday Sale, **\$1.39**. 6½ yards 48-inch Black Serge. Friday Sale, **\$5.10**. 2¼ yards 54-inch Black Broadcloth. Friday Sale, **\$60** Ge \$2.68.

15% yards 48-inch Black French Serge. Friday Sale,

3½ yards, 40-inch Black Wool Poplin. Friday Sale,

4¼ yards 44-inch Black Serge. Friday Sale, \$3.36.

Silk

\$1.19.

\$1.29.

\$2.79.

Poplin. Friday Sale,