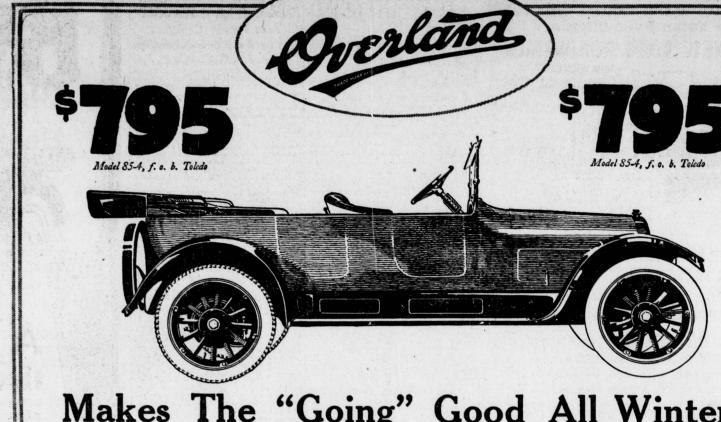

# Makes The "Going" Good All Winter

Winter-and it's almost here -has no terrors for the family with a good, dependable car.

Without it many a good time will be missed or marredmany a duty slighted or performed with discom-

But this dependable, comfortable \$795 Overland will easily cover all the winter activities of the whole family. It will make the "going" warm and dry all winter.

This is the big 112-inch wheelbase Overland-the roomiest car ever sold for \$795 or anything like as low a

It has the reliable 35-horsepower Overland motor developed to perfection in the building of over a quarter of a million of the big Overlands now in use.

With its long wheelbase, fourinch tires and long fortyeight-inch cantilever rear springs, it is easily the easiest riding car that \$795, or a great deal more, will buy.

You ought to have a car this winter and there's no such value to be had in any other car at anywhere near the price.

See us today, get your \$795 Overland and go where you will when you will in warm dry comfort regardless of the weather.