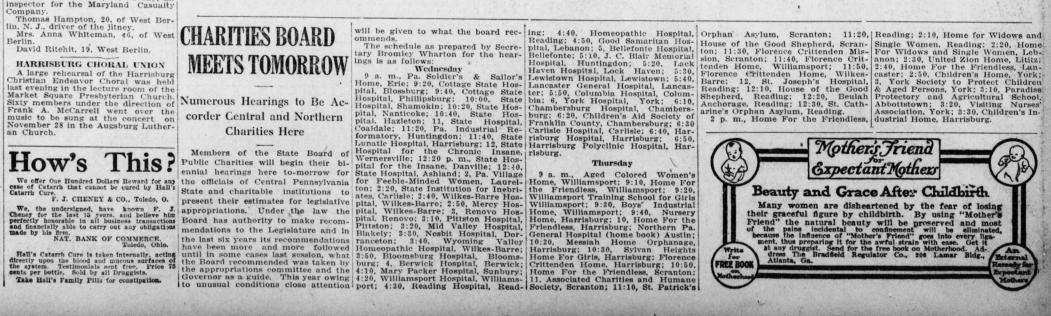

nique and original designs.

We invite you to inspect them, whether or not you expect to buy.

Gas Portables — with metal base and metal trimmed shade; art glass panels; including burner, mantle, chimney and connecting gas hose. Prices, \$7.50, \$8.50, \$11.50, \$12.50, \$14.50 to \$17.50.

Electric Portables - metal base; metal trimmed shade; art glass panels; equipped with six feet of \$7.50, \$8.90, \$11.50, \$13.50, \$14.50 to \$16.50.

Boudoir Electric Lamps — mahogany wood pedestal with 8-inch silk shade, in assorted colors. Complete, \$2.39. Banquet Electric Lamps — mahogany wood pedestal, with 10-inch silk shade; assorted colors. Complete, \$4.39 and \$5.90.

Parlor Electric Lamps — mahogany wood pedestal; 14-inch silk shade; assorted colors. Complete, \$7.50.

BOWMAN'S—Basement.