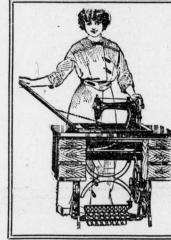

# Opening of Bowman's Fall Sewing Machine Club

Featuring the new two-spool sewing machine.

-No bobbins to wind.

-You use two spools of thread.

-Case of beautiful quartered oak, rich golden finish, with six drawers.

\$1.00 delivers a new two-spool machine to your home.

Come and see these wonderful sewing machines — an experienced operator will tell you about them in detail.

BOWMAN'S-Fifth Floor.