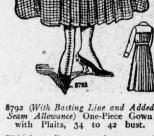

SPECIAL NOTE .- Dr. E. Sauer, a

Pattern

By MAY MANTON

with Plaits, 34 to 42 bust.

eccept of 15 cents.

STATE WINS IN

ampton county, and about June 1, 1915, when the proceeding was begun,

with Plairs, 34 to 42 bust. This is really a one-piece gown for skirt and body are cut in one below the yoke. The plaits at the front and at the back give a panel effect and long lines that are becoming. Altogether, it is a very smart model and a very attractive one. It is perfectly adapted to street wear while it also is appropriate for indoor use. Here, it is made of checked broad-cloth trimmed with velvet and the fancy broadcloths make something of a feature of the Autumn styles. It could, however, be copied in serge or in gabardine, in poplin or in silk if something more dressy is wanted. Poplin is exceedingly well liked and makes very smart gowns of the sort. The favorite silks include gros de -Londres and charmeuse satin, both of which are perfectly adapted to the model. For the medium size will be needed, 9% yards 36 or 5½ yards 44, with %4 yard of velvet 20 inches wide, for the trimming. The pattern No. 8792 is cut in sizes from 34 to 42 inches bust measure. It will be mailed to any address by the Fashion Department of this paper, on receipt of 15 cents.