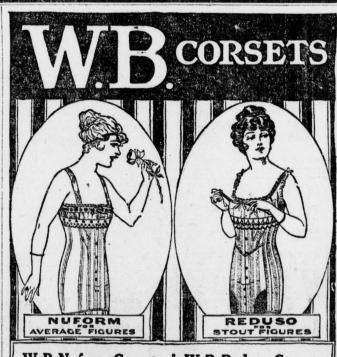

MRS. BENJAMIN STOVER DIES

W.B. Nuform Corsets give Style, Comfort and perfectly fitting Gown. Long wearing, they assure the utmost in a corset at most Economical Price. \$3.00

W.B. Reduso Corsets make large hips disappear; bulky waist-lines more graceful; awkward bust-lines smaller and neater, and have the "old corset" comfort with the first fitting. \$5.00 and \$3.00.