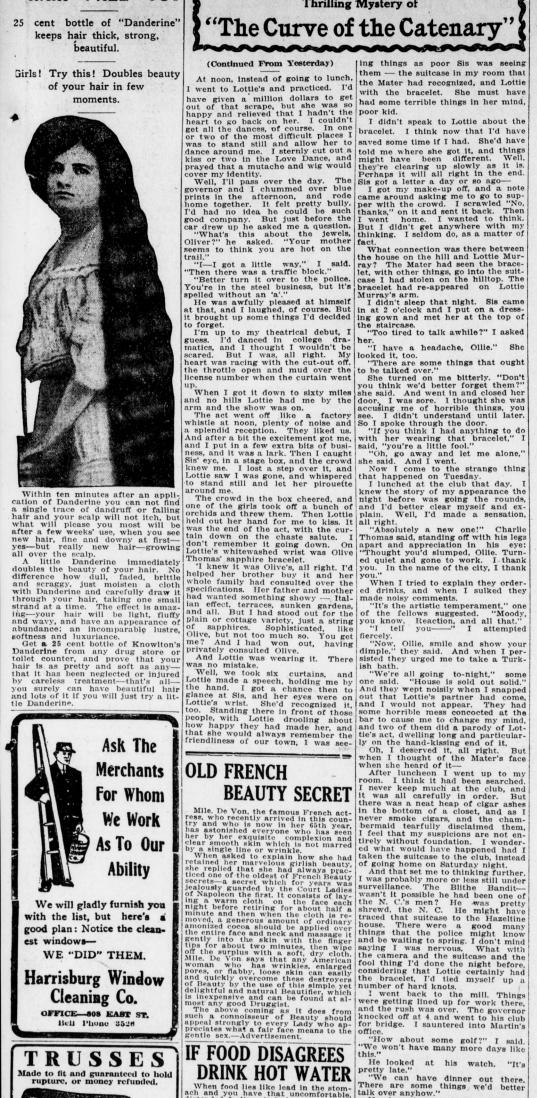

### DANDRUFF MAKES HAIR FALL OUT

cent bottle of "Danderine" keeps hair thick, strong, beautiful.