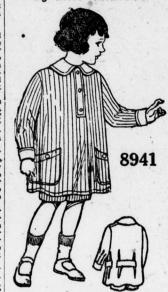

# IN THIS BLOUSE FALL CARE AND MANAGEMENT

Mothers Will Find This an Ideal Suit For Their Small Boys

By MAY MANTON

8941 (With Basting Line and Added Seam Allowance) Boy's Suit, 2, 4 and 6 years.

tempt for her to invite it. If she does neither of the two, the difficulties that it chance to beset her will be fairly easy to handle.

This is a little suit that is ideal for little boys. It consists of straight trousers with a simple blouse. This blouse may be left loose or worn with a belt and it is supplied with patch pockets, consequently, it is sure to be the child's delight. Appropriately, it would be made of any simple washable fabric and, here, linen is shown but the ginghams and percales and fabrics of such sort are in general use and chambray is much liked. Green chambray is pretty with white collar and cuffs scalloped with black.