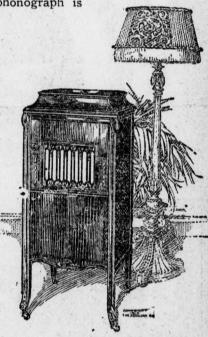

# The Acolian - Wocalion

The Aeolian-Vocalion is the finest and most perfect phonograph the world has yet seen. And this is the very definite reason why-

The Vocalion is the product of the largest organization for musical instrument manufacturing in the world. The last resources of science and art-the keenest minds, the most facile skill have been employed in its development. That its tone far surpasses anything heretofore achieved in the phonograph is but a logical result.

And the wonderful tone-control gained by the use of the revolutionary expression device - the Graduola makes the Vocalion a phonograph of new scope and power-practically a new musical instrument.

AN INVITATION-Come in and hear and try the Vocalion, if you are considering the purchase of a phonograph-or if you are merely interested to know what a very perfect instru-ment it actually is. Demonstrations at every hour of the business day.

Vocalion Prices - Non-Graduola Styles, \$35 to \$75. · Graduola Styles, \$100 to

Very moderate terms.

Come here for Columbia Records---complete stocks always.

BOWMAN'S-Fifth Floor