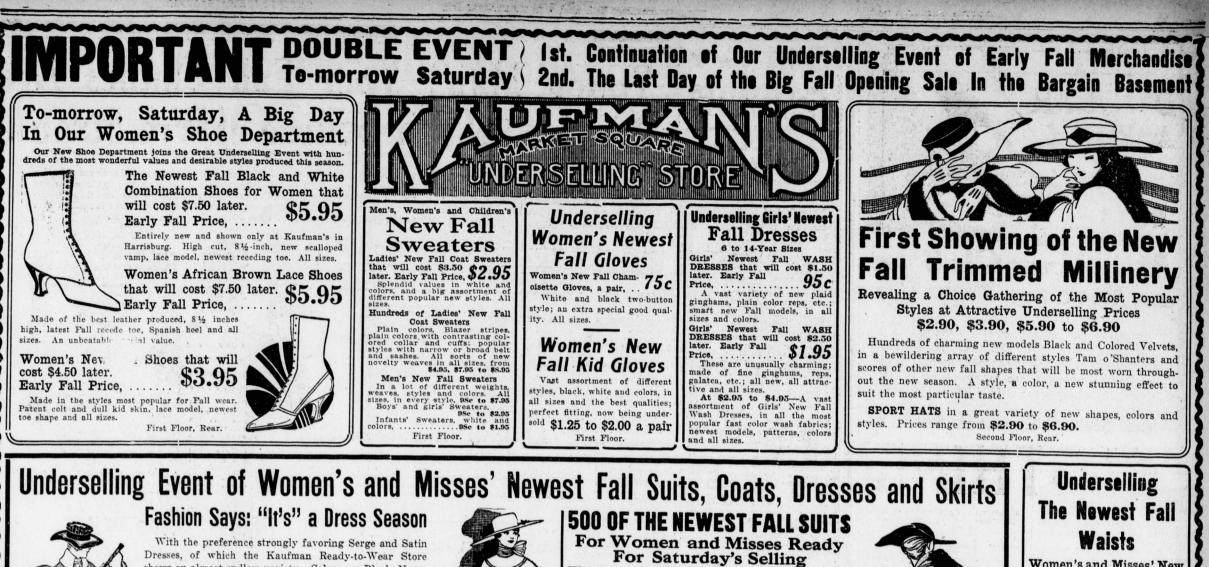

Dresses, of which the Kaufman Ready-to-Wear Store shows an almost endless variety. Colors are Black, Navy, Dark Brown, Dark Green, Burgundy and Plum.

Large collars of Georgette crepe, satin or colored broadcloths are a conspicuous new style touch of the new dresses, as are also girdles and belts of various widths and styles. Long straight effects, Basque, Redingote and Tunic models in bewildering variations of styles, are all strongly in evidence. Queer roomy pockets, Oriental em-broidery and beaded bands are just a few of the new trimming effects shown on the many different models. But above all we are told

## The Kaufman Store is Showing More New Dresses Than All Other Harrisburg Stores Combined

More than 300 Silk and Serge Dresses have arrived in the past three days. The latest mod