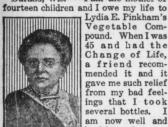

## **ELDERLY WOMEN** SAFEGUARDED

Tell Others How They Were Carried Safely Through

Change of Life. Durand, Wis .- "I am the mother of

healthy and recom-end your Compound to other ladies." Mrs. Mary Ridgway, Durand, Wis. A Massachusetts Woman Writes:

Blackstone, Mass. — "My troubles were from my age, and I felt awfully sick for three years. I had hot flashes often and frequently suffered from pains. I took Lydia E. Pinkham's Vegetable Compound and now am well."

Mrs. PIERDE COURNOVER, BOX 298 -Mrs. PIERRE COURNOYER, Box 239,

Such warning symptoms as sense of suffocation, hot flashes, headaches, back-aches, dread of impending evil, timidity, sounds in the ears, palpitation of the heart, sparks before the eyes, irregularities, constipation, variable appetite, weakness and dizziness, should be heeded by middle-aged women. Lydia E. Pink-ham's Vegetable Compound has carried many women safely through this crisis.