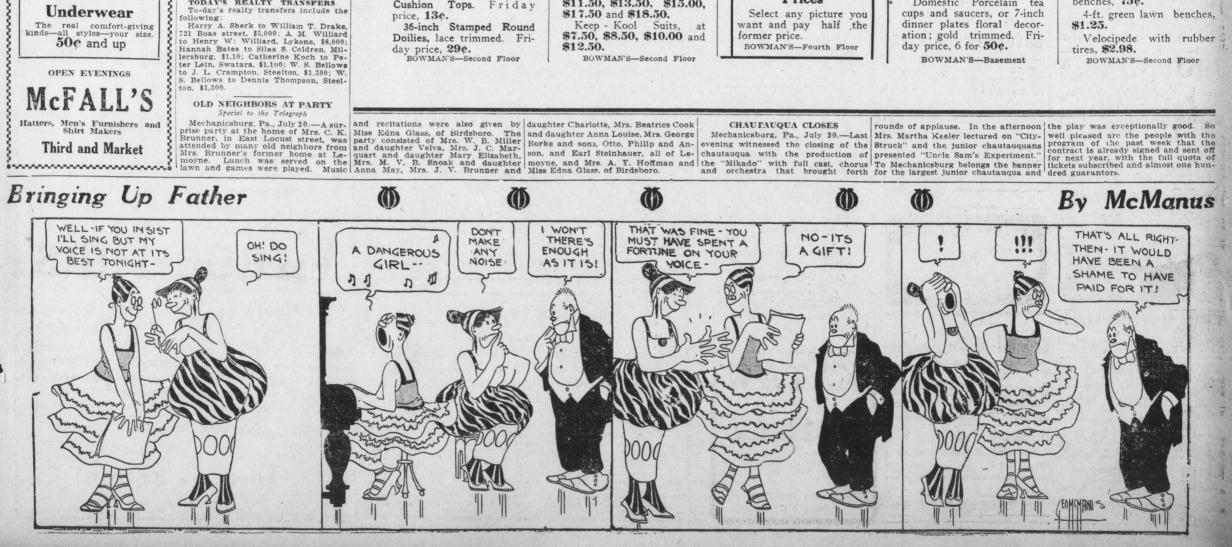

ice, \$1.00. BOWMAN'S-Main Floor

### Toys

Children's Shoes-sizes 3 to 10 only; high grade goods. Friday price, **49**¢. Worth more than double. Women's Pumps and colonials, in black and white; mostly all sizes. Friday price, **\$1.00.** 

25¢

Women's High Cut Lace Boots, in gray, white, etc., some slightly soiled, others imperfect. Friday price, \$2.98.

### BOWMAN'S-Main Floor

**Framed Pictures at One-Half Former** Prices

Select any picture you

Laces and Embroideries

Friday price, Swiss, Cambric, Organdie and Longcloth Edges, 4 to 7

inches wide. Friday price, yd., 5¢.

# White Goods

Fancy White Voiles and Remnants of White Or-

price, yd., 9¢. Universal Diapers, hem-med ready for use; 27x27

Satine, very lustrous; solid 36-inch gros de londres, black. in black, dark brown. 19¢.