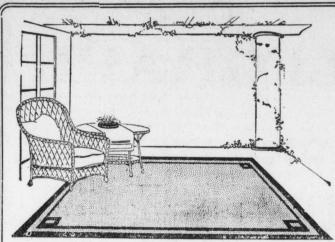

## Prices of Porch Furniture Lessened 30 Porch Rockers Like Illustration \$1.95

25 porch chairs and rockers with white maple frames and cane seats, green finished oak frames and cedar, reduced to prices that mean a full saving of a half

\$1.65 to \$2.50

16 willow chairs with wide arms, natural finish. Special, \$3.69 These willow chairs are a maker's regular \$5.00 and \$6.00 values. Willow tables at 16 willow chairs with wide arms, stained brown. Special,

Willow tables at \$4.50 and \$6.95

Reed tables at \$3.50 and \$4.50

\$4.69 Dives, Pomeroy & Stewart-Third Floor.