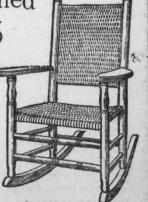

## Prices of Porch Furniture Lessened 30 Porch Rockers Like Illustration \$1.95

25 porch chairs and rockers with white maple frames and cane seats, green finished oak frames and cedar, reduced to prices that mean a full saving of a half