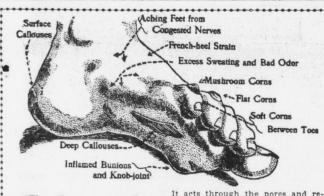

Cal-o-cide

Gives Instant Relief

It acts through the pores and removes the cause by restoring the tissues to normal; the results are truly remarkable. Get a 25c package from any druggist; he is authorized to refund money to any