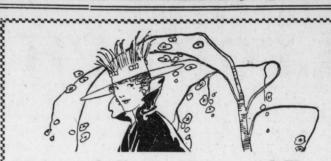

# Velvet & Satin Hats and Fur Trimming Are the Latest in Summer Millinery

Such is Fashion's paradoxical whim. With Summer still ahead of us the newest hat creations introduce large soft crown and floppy brim hats of black velvet and white satin. Another new style note is struck in the trimming of a large white straw hat with white fur.

These new hats are extremely smart and are shown in a variety of styles at ...... \$5.95, \$6.50 and \$7.50