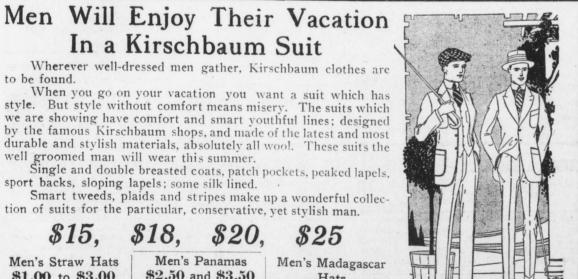

Open Mesh Underwear, ecru; short sleeves; double-seated drawers, 25¢ Oxford mixed Union Suits, short sleeves, three-quarter length, 59¢ and

BOWMAN'S-Main Floor.

In a Kirschbaum Suit

style. But style without comfort means misery. The suits which

we are showing have comfort and smart youthful lines; designed by the famous Kirschbaum shops, and made of the latest and most

durable and stylish materials, absolutely all wool. These suits the

tion of suits for the particular, conservative, yet stylish man.

\$18,

well groomed man will wear this summer.

sport backs, sloping lapels; some silk lined.

Wherever well-dressed men gather, Kirschbaum clothes are

When you go on your vacation you want a suit which has

Single and double breasted coats, patch pockets, peaked lapels,

Smart tweeds, plaids and stripes make up a wonderful collec-

Men's Panamas

\$2.50 and \$3.50

mas in telescope, full optinn and Alpine

Indestructible Pana-

\$20,

Men's Madagascar

Hats

\$1.00 and \$1.50

Alpine with contrast-

ing bands.