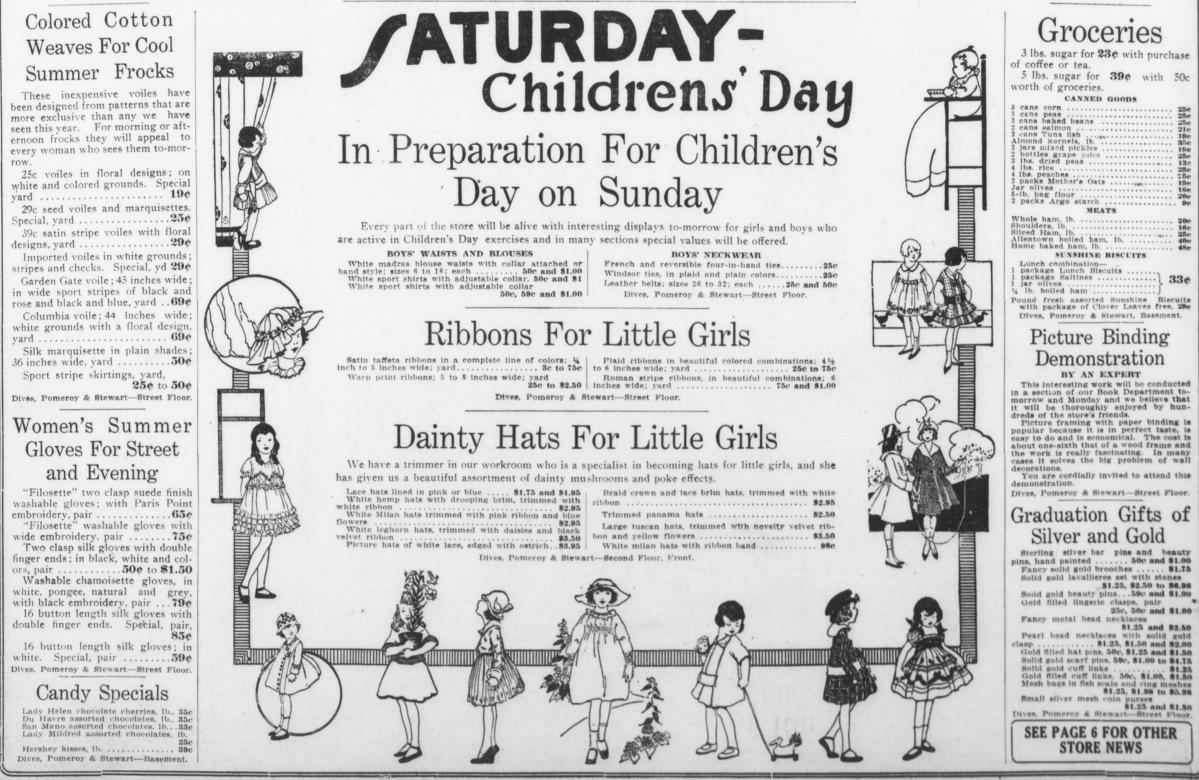

#### Union Suits For Children

Dives, Pomeroy & Stewart-Street Floor, Rear.

Batiste, Embroidered Organdie and Voile Children's Day festivities on Sunday will make for increased activity to-morrow among the scores

Children's white batiste dresses, front of waist trim. med with German Val. Swiss insertion and tucks; skirt is finished with tucks, insertion and German Val. lace;

charming girls' dresses on the second floor. Low in price but rich in quality are these-