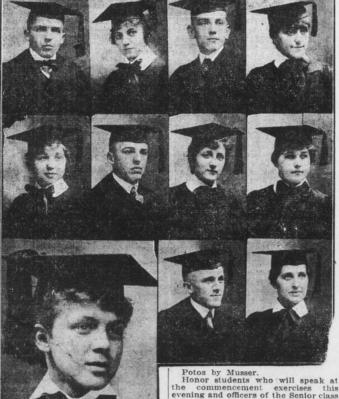

### STEELTON SENIOR OFFICERS AND SPEAKERS

BANK ROBBER GETS 10 YEARS

WILL GRADUATE

52 HERE TONIGHT

| Second | Secon

Fifty-two Seniors in the Steelton High school laid aside their books this morning for the last time as public school students. To-night, amid the impressive ceremonies of the thirty-second annual commencement exercises, they will receive the sheepskin rolls that signify the successful completion of their four years of effort.