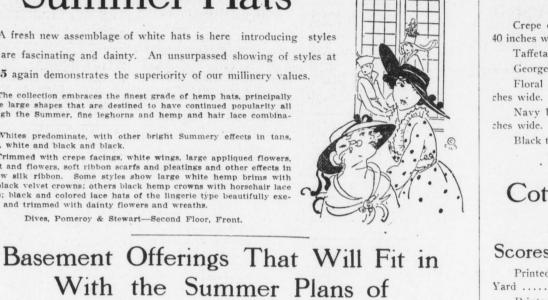

# Dives, Pomeroy & Stewart **Charming White**

Summer Hats

that are fascinating and dainty. An unsurpassed showing of styles at

\$4.95 again demonstrates the superiority of our millinery values.

The collection embraces the finest grade of hemp hats, principally

Whites predominate, with other bright Summery effects in tans,

Trimmed with crepe facings, white wings, large appliqued flowers, wheat and flowers, soft ribbon scarfs and pleatings and other effects in narrow silk ribbon. Some styles show large white hemp brims with

the large shapes that are destined to have continued popularity all

through the Summer, fine leghorns and hemp and hair lace combina-

soft black velvet crowns; others black hemp crowns with horschair lace brims; black and colored lace hats of the lingerie type beautifully exe-cuted and trimmed with dainty flowers and wreaths.

Dives, Pomeroy & Stewart-Second Floor, Front

01010

A fresh new assemblage of white hats is here introducing styles