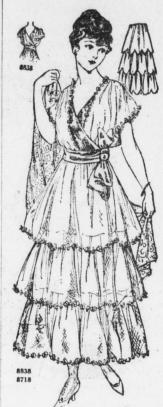

# FLOUNCES LIKED

Surplice Bodice Is Always Pretty Made in Thin Summer Materials

8838 (With Basting Line and Added Seam Allowance) Evening Bodice, 34 to 42 bust. 8718 (With Basting Line and Added Seam Allowance) Flounced Skirt, 24 to 30 waist.