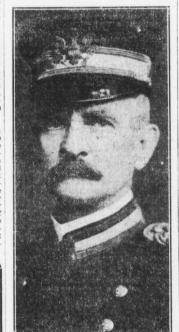

Fifth infantry whose death occurred a few months ago. Major Normoyle gave Captain Williams his saddle just a short time before he became ill. Major Normoyle was well known in this section, particularly in military circles as he was quartermaster in charge of the great Civil war reunion encampment at Gettysburg in 1913. Captain Williams had been in charge of the local station for just ten years. He came here in 1906 although for five years prior to that time he had been commandant of the Riverview military academy at Poughkeepsie. He entered the service at West Point in 1886 and served in most of the important posts throughout the United States. He was retired as a captain in 1899. A peculiar feature in connection with his West Point career is the fact that he won his appointment from President McKinley when he was a congressman. The then congressman conducted a competitive examination of Cadet-elect Williams won out. Capt. Williams resides with his family at 1616 North Second street.