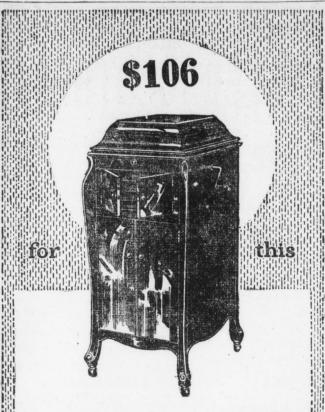

## Easter Victrola Outfit

Victrola XI (Mahogany or Oak) .....\$100 

- C One of the most popular styles of the Victrola, and with your own selection of records you'll have an outfit that will be a constant pleasure not only on Easter day, but every day of the year.
- C Order yours today. You need pay only \$6 cash and we deliver the complete outfit at once. Balance payable \$6 monthly, beginning in May.

OTHER STYLES \$15 to \$250.