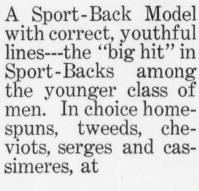

## A Young Man Wants Mannish Clothes, But Stylish

And in this season of an allprevailing sport tendency, he wants to affect the tight fitting clothes that are so popular among young men.

The "Vanitie" is a distinctly young man's suit, designed to give high-waisted, slight, youthful lines to the figure.

Particular young men are especially delighted with the new "Vanities" shown in

## Kirschbaum Clothes

They are made for the tall, slender man, and the average man. We doubt if there are tailors who would have the patience or skill to put more good sewing into these suits, typical of all Mirschbaum Clothes. You are pretty sure to find just the material that you want, and there is absolutely no question about the fit.