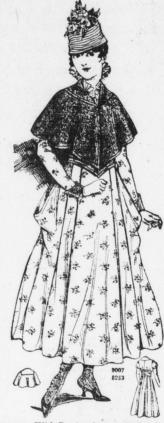

### SHOULDER CAPE IS AN ADDITION

Quaint, Flowered Gowns Are Given a Pretty Touch by Little Capes

By MAY MANTON

9007 (With Basting Line and Added Scam Allowance) Short Cape, small 34 or 36, medium 38 or 40, large 42 or 44 bust.

8989 (With Basting Line and Added Seam Allowance) One-Piece Gown, 34 to 42 bust.

Without doubt the cape makes a salient feature of spring fashions. Here is a costume that shows one of plain taffeta worn over a gown of flowered taffeta trimmed with plain. The effect is attractive and smart and the costume one of the really useful sort, for it will be found available for the summer as well as the spring. The little cape tells its own story. It may be made as it is on the figure or shorter. The gown allows the choice of a draped or plain skirt. In this instance, the little chemisette is made of Georgette crêpe.

of Georgette crêpe.

For the medium size will be needed, 2 For the medium size will be needed, 2 yards of material 36 or 44 inches wide for the cape as illustrated; 1½ yards of either width for the shorter cape. To make the gown will be required, 75% yards of material 36 inches wide or 6½ yards 44 with 1½ yards 36 inches wide for the girdle, collar and cuffs, and 5% of a yard for the chemisette.

chemisette.

The pattern of the cape 9007 is cut in three sizes: small, medium and large, and the gown 8989 in sizes from 34 to 42 inches bust measure. They will be mailed to any address by the Fashion Department of this paper, on receipt of ten cents.