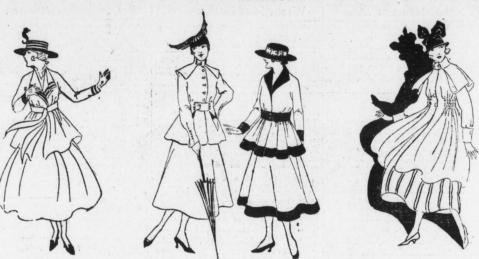

## Easter Apparel For Women, Misses and Children in Styles Featuring Exclusive Ideas

Easter fashions are so diversified that it is not a matter of difficulty to select any one of a dozen styles for a particular type of figure. Checks and navy and Belgian blues are strong features in cloth suits.

One of the season's most attractive styles for misses is a revised Norfolk style with a broad belt buttoning through to the throat with a faille silk collar which is convertible. The back of the coat is trimmed with a large metal buckle and the cuffs follow the same form of 

A style that is especially good in Belgian and navy blue is a broad revere in addition to a rolling collar of faille silk. The style is belted and gathered in the front with a trimming of buttons on sides and back and lined with excellent quality Peau de Cygne ...... \$18.50

A jaunty style for misses and women is a Norfolk suit of men's wear serge, gathered front and back are effectively trimmed with double rows of small buttons which are latticed with rope silk; the buttons themselves are sewn with a rose-colored silk to match the latticed rope; the collar and cuffs are trimmed with white Faille silk, the collar carrying three rows of rose stitching and the cuffs two rows \$20.00

In Belgian blue, navy and black is a new style flared coat, trimmed in front and back with self-covered buttons. The skirt is a belted style with a novel treatment over the hips . . . . . . \$22,50

At \$25.00, \$27.50, \$30.00 and \$35.00 are shown upvards of a dozen styles that are irresistible in their attractiveness. The materials include gabardine, poplin, black and white checks and velour checks and the linings are of the finest quality Peau de Cygne and fancy silks. In this group are to be found Belgian blue, navy, tan, green, white and black, brown and white checks and rookie. Some of the styles are trimmed with bands of taffeta and others are severely plain, depending on style alone to bring about a charming effect.