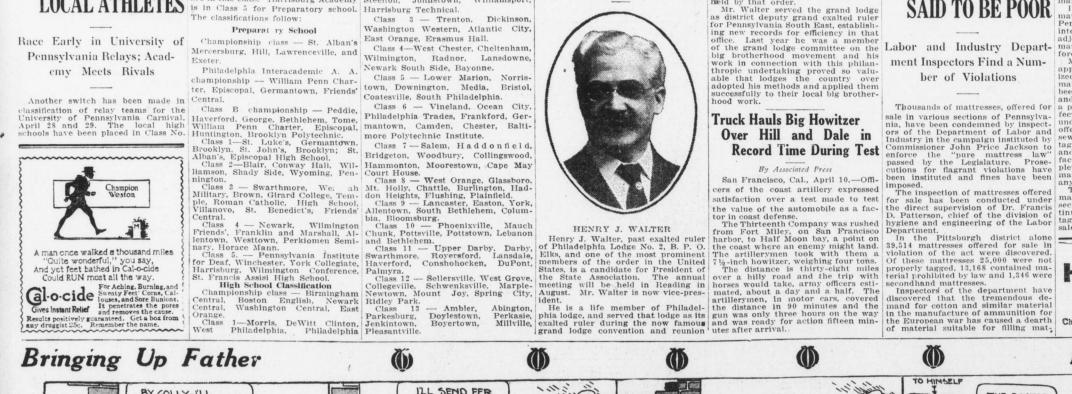

Seeks State Honors

in July, 1907. It was due to his untiring efforts and dynamic energy that this Elk's convention was the most magnificent and most successful ever held by that order.

Mr. Walter served the grand lodge as district deputy grand exalted ruler for Pennsylvania South East, establishing new records for efficiency in that office. Last year he was a member of the grand lodge committee on the big brotherhood movement and his work in connection with this philanthropic undertaking proved so valuable that lodges the country over adopted his methods and applied them successfully to their local big brotherhood work.