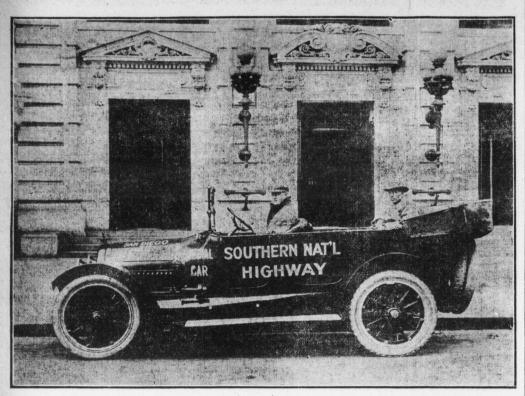

### MADE SURVEY OF NEW COAST TO COAST HIGHWAY

Cadillac "8" Lays Out
New Touring Roadway

Laying out the route of the new Southern National Highway, from San Diego, Cal., to Washington, a Cadillac Eight recently achieved the distinction of making the 3,500 miles in 26 miles. The expedition was planned and executed by the Cabrillo Commercial Club of San Diego, for a preliminary survey, or pathfinding tour, over a transcontinental route which will be open to motor touring all the year round. When the new highway is realized, it will traverse eight States—Southern California, Arizonia, New Mexico, Texas, Arkansas, Tennessee, North Carolina and Virginia, with a Colorado river. Here engineers have