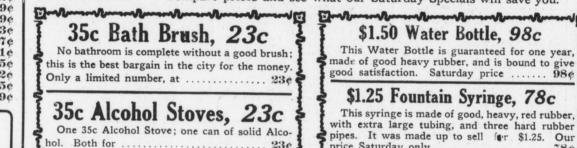

#### price Saturday only 786 En AN -Americano ----E

Medicines Everyday 34c Musterole ..... 290 17c Carter's K. & B. Tea ..... 15¢ 27c Phenol Sodique ..... 256 17c Pinkham's Sanative Wash ..... 14e 67c, Hood's Sarsaparilla ..... 26c Angier's Emulsion ..... 31¢ 71c Angier's Emulsion ..... 61 ¢ \$1.00 Fellows' Hypophosphites ..... \$1.34 Eckman's Alterative ..... \$1.19 17c Musterole ........... 15¢ 37c Resinol Ointment ..... 34¢ 38c Nulfey Tablets ..... 28c Lapactic Pills . 256 37c Phillips' Milk Magnesia .... 34e 17c Sloan's Liniment ..... 15¢ 25c Sugar of Milk ...... 34c Cal. Syrup of Figs .... 17c Beecham's Pills ..... 150 38c Rheuma ..... 290 17c Tonsiline 15¢ 75c Enos' Fruit Salts ..... 67c Phelps' Rheumatic Elixir ... 59¢ 59c Bliss Native Herb Tablets .... 496 75c Fruitola ..... 590 17c Beggy Musterine ..... 15¢