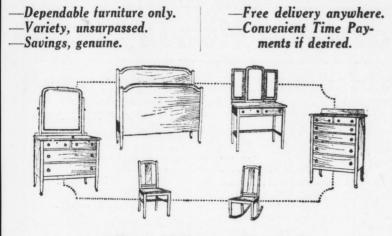

### 4-Piece Mahogany Finished **Dining Room Suite**

Straight line pattern. Eight legs on buffet. Extension table with 48-inch top; buffet, 54-inch top; china closet, 38 inches wide, double doors; serving table with 36-inch top. February Sale Price \$82.00

Genuine leather fireside rocker, overstuffed. February Sale price, \$13.50.

Overstuffed fireside rocker, upholstered in steel blue and rich brown velour; full spring seat and back. February Sale price, \$12.95. 6-piece Indian gray bedroom suite — one of the latest Grand Rapids creations. Dresser, chiftriplicate glass dressing fonier, BOWMAN'S-Fifth Floor

table, bed, chair and rocker. Dust-proof throughout. Mahogany in-teriors. February Sale price, **\$99.** Felt combination mattress. February Sale price, **\$4.95.** Roll edge felt mattress. Febru ary Sale price, \$7.95. 100 per cent. pure silk floss mattress. February Sale price, **\$12.75.** Guaranteed box spring; February Sale price, \$12.75.