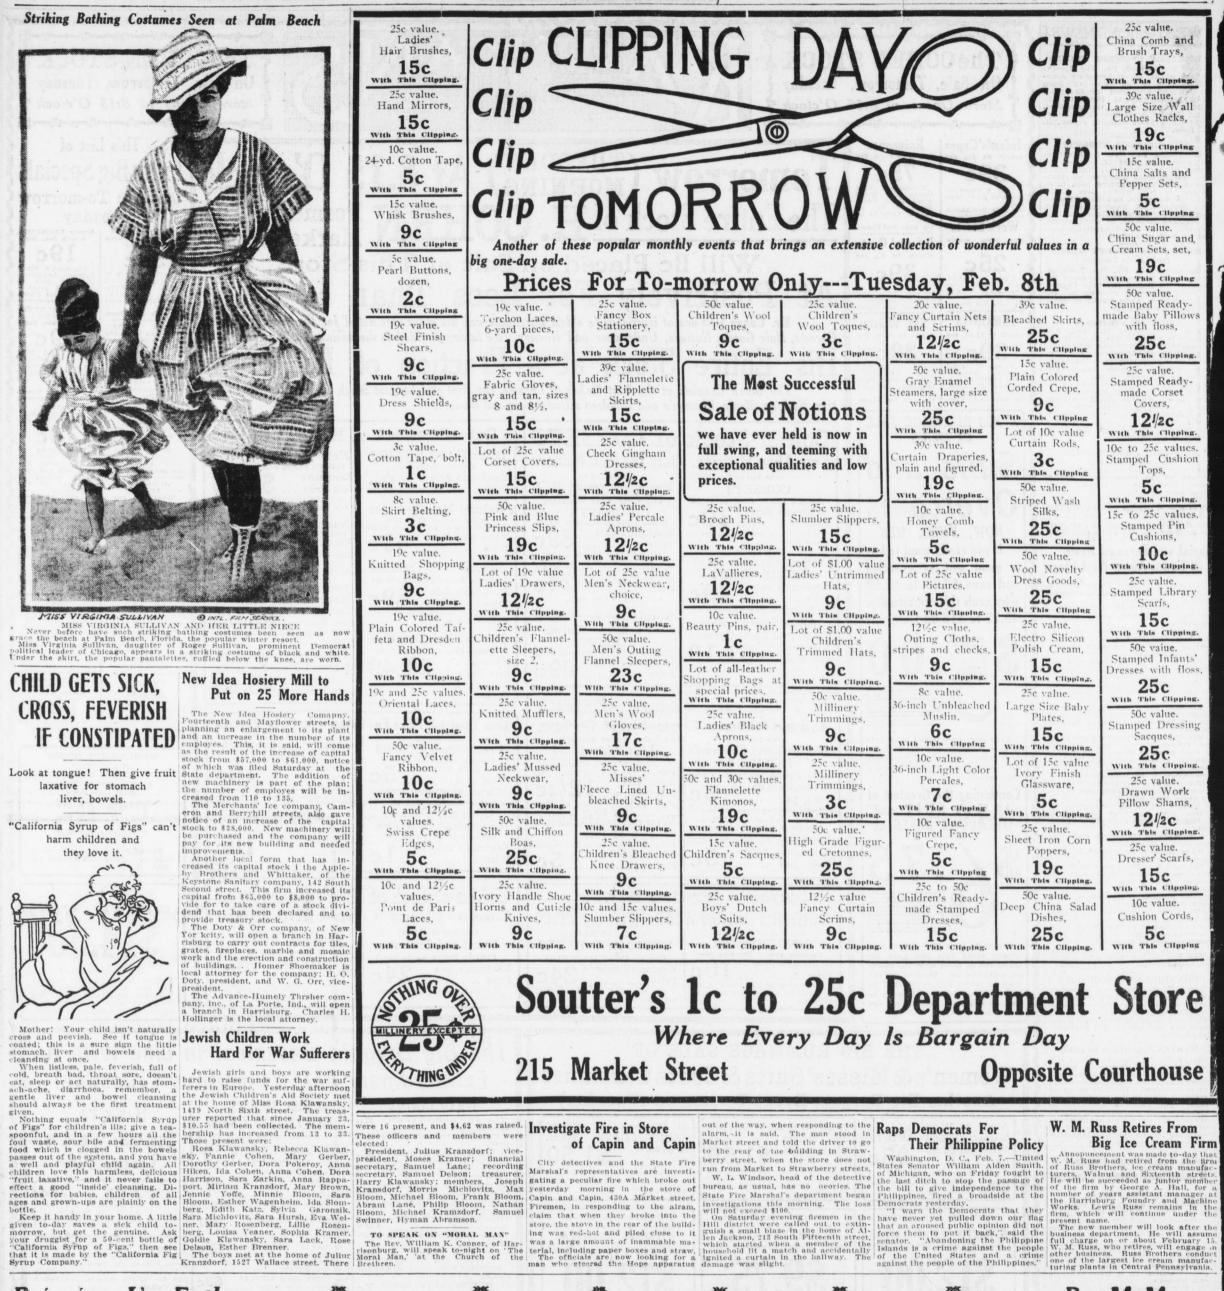

Stamped Ready-

nade Baby Pillows

with floss,

25c

With This Clipping

25c value. Stamped Ready-

made Corset

Covers,

121/2c

With This Clipping.

10c to 25c values.

Stamped Cushion

Tops,

5c

With This Clipping.

15c to 25c values. Stamped Pin

Cushions,

10c

With This Clipping

25c value.

Stamped Library

Scarfs,

15c With This Clipping.

50c value.

Stamped Infants'

Dresses with floss

25c

With This Clipping

50c value.

Stamped Dressing

Sacques,

25c

With This Clipping.

25c value.

Drawn Work Pillow Shams,

121/2c

With This Clipping.

25c value.

Dresser' Scarfs,

15c

10c value.

Cushion Cords,

5c

With This Clipping

with This Clippi

Clip

Clip

Clip

39c value.

Bleached Skirts,

25c

15c value.

Plain Colored

Corded Crepe,

9c

With This Clipping

Lot of 10c value

Curtain Rods,

3c

50c value.

Striped Wash

Silks,

25c

50c value.

Wool Novelty

Dress Goods,

25c

With This Clippin

25c value.

Electro Silicon

Polish Cream.

15c

With This Clippin.

25c value.

Large Size Baby Plates,

15c

With This Clippin

Lot of 15c value

Ivory Finish

Glassware,

5c

With This Clipping

25c value.

Sheet Iron Corn

Poppers,

19c

With This Clipping

50c value.

Deep China Salad Dishes,

25c

This Clippin

**CROSS, FEVERISH IF CONSTIPATED** 

0

laxative for stomach liver, bowels.

"California Syrup of Figs" can't harm children and