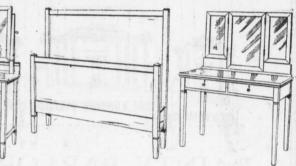

### Adam Period Bedroom Furniture

Dresser, Gentlemen's Chiffonier, Triplicate Mirror Dressing Table, Full Size Bed.

Beautiful Satin Gum or rich brown American Walnut

Select either finish or any one piece, at the February Sale Price, \$17.75. BOWMAN'S-Fifth Floor