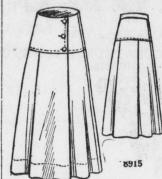

#### is in the Heart of Florida TWO-PIECE SKIRT HAS ADDED YOKE Nowhere else is grown such grapefruit, with beautiful skin,

For Indoor Wear This Design Develops Well in Two Contrasting Materials

By MAY MANTON

8915 (With Basting Line and Added Seam Allowance) Yoke Skirt for Misses and Small Women, 16 and 18 This is one of the latest and most inter-

Pretty sign tool were talled for the pretty low who sold herself to a man—even if such sale were sanctioned by Church and State. It was the many control of the pretty sign to be the pretty sign to see a nice wife you are, aren't you? I knew you'd carried on the pretty triple with that ask pretty the pretty strong with that ask from town before you were married—but I did not the pretty triple with the pretty with the lower part of the striple with the pretty with the lower part of the pretty triple with the pretty with the lower part of the pretty pretty with the lower part of the pretty with the pretty with the lower part of the pretty with the pretty with the lower part of the pretty part of the pretty part of the pretty part of