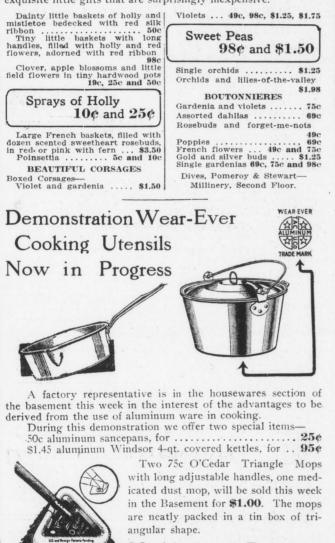

Crumb trays, scrapers and brushes ......... 25¢ to \$3.00 Pie servers .....

Ster.

through snowswept streets a heavy overcoat will prove a warm friend to any man. This is a good time to speculate on the needs of such a garment, and a visit to our clothing section will help you reach an early decision.