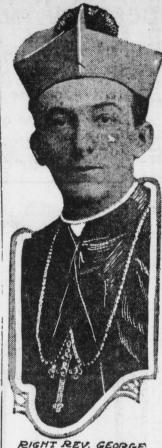

A World Call to Prayer

**Newly-Created Archbishop** 

RIGHT REV. GEORGE W. MUNDELEIN.

New York, Dec. 1 .- Bishop George Mundelein, auxiliary bishop Brooklyn, who according to new appointments from the Vatican, received through the Papal Legation at Washington, has been promoted to be arch-bishop of the archbishopric of Chieago, is probably the youngest archishop in the world. At the time of bishop in the world. At the time of his consecration to the office of bishop in 1909, Bishop Mundelein was the youngest Roman Catholic bishop in the United States, and probably the youngest in the world. He was born in New York city on July 2, 1872.

Bishop Mundelein attracted wide notice by his brilliant defense of Pope Plus when the pontif's attack on modernism in the church evoked criticism The pope was charged with reactionary tendencies. Bishop Mundelein in public and private speech combatted this conclusion. He denominated Plus the "Twentieth Century Pope" and represented him as being full abreast if not ahead of his times. The favor in which he was held at Rome was shown by his election, the first American to win the honor, to the ancient Academy of the Arcadi in 1907, two years before obtaining his bishopric.