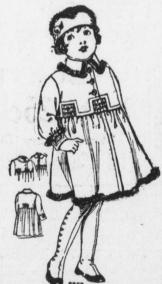

### A SMART COAT OF SATIN-CLOTH

The Pattern for this Design Besides Allowing for All Seams, Gives the True Basting Line and shows Diagrams for Cutting and Making.

By MAY MANTON

8862 (With Basting Line and Added Seam Allowance) Child's Coat, I to 6 years.

Jeans Allowates) Child's Coat, I to 6 years.

It would be hard to find a prettier coat for a little girl than this one. In the picture, it is made of satin-cloth that is really glorified broadcloth, in a pretty shade of brown and is trimmed with brown fur. The skirt portion is straight and shirred and joined to a plain body portion and the body portion with the shaped lower edge is arranged over a plain one, therefore, if a plainer coat is wanted, the shaped body portion can be omitted as indicated in one of the small views. Again, the pattern gives a choice of two closings, of lapped edges or edges that meet at the center. The satin-cloth is one of the best liked and one of the most available materials of the season, but plain broadcloth makes charming coats chiffon velvet is extensively used for little girls' coats and any material that is soft enough to be shirred successfully can be used. For the very tiny children, white henrietta cloth is much liked it makes lovely coats and is especially pretty with trimming of white rabbit. For the 4 year size will be needed, 2½ yds. of material 36 in. wide, 2½ yds. of fur banding to trim as illustrated.

The pattern No. 8862 is cut in sizes for It, 24 and 6 years. It will be mailed to

The pattern No. 8862 is cut in sizes for 1, 2 4 and 6 years. It will be mailed to any address by the Fashion Department of this paper, on receipt of ten cents.