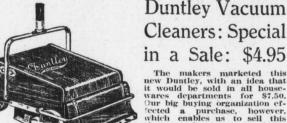

Cleaners: Special in a Sale: \$4.95

HARRISBURG

The makers marketed this new Duntley, with an idea that it would be sold in all house-wares departments for \$7.50. Our big buying organization ef-fected a purchase, however, which enables us to sell this cleaner and sweeper for \$4.95. It is equipped with an all-metal nozzle and a specially selected bristle brush.