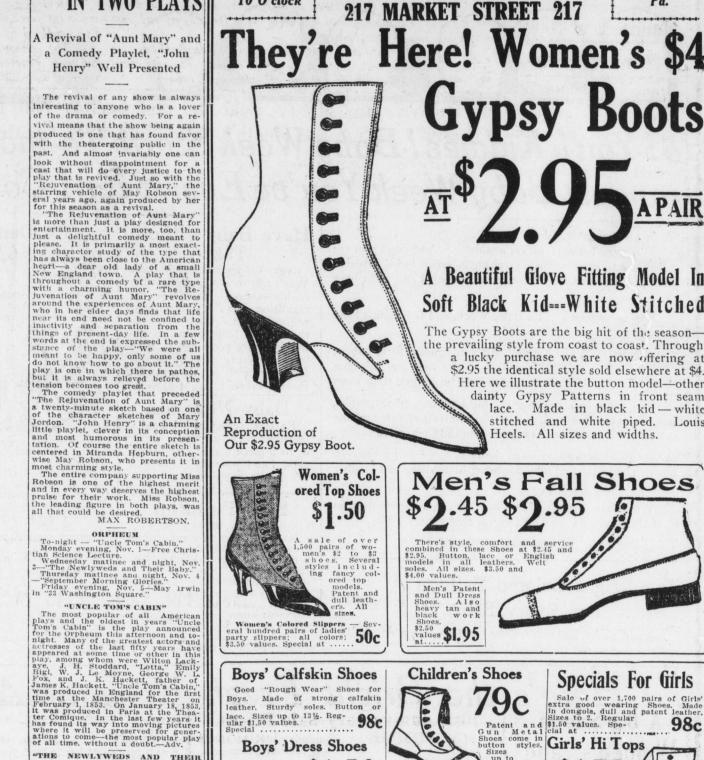

MAY ROBSON SEEN

OCTOBER 29, 1915.

Opposite

Courthouse

Harrisburg,

Pa.

A PAIR

**Gypsy Boots** 

A Beautiful Glove Fitting Model In

Soft Black Kid .... White Stitched

The Gypsy Boots are the big hit of the season-

the prevailing style from coast to coast. Through a lucky purchase we are now offering at

\$2.95 the identical style sold elsewhere at \$4. Here we illustrate the button model-other dainty Gypsy Patterns in front seam lace. Made in black kid — white

Heels. All sizes and widths.

Men's Fall Shoes