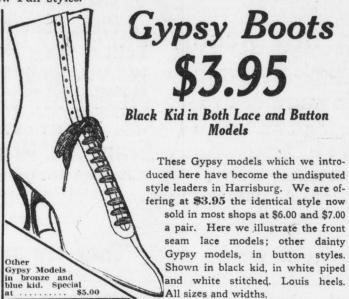

## SHOE SPECIALS

ON SALE SATURDAY

Exceptional big values for men, women and children-and the shoes are all this season's; very new Fall styles.

Notice These Specials For

Women

Dress Shoes

opular Fall styles in pat-or dull kid, with cloth or tops. All sizes. Regular