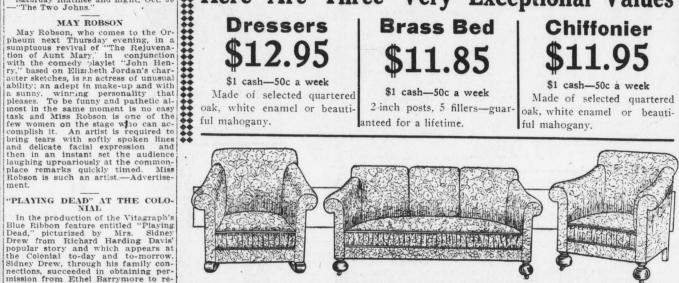

Dressers

\$1 cash-50c a week Made of selected quartered oak, white enamel or beautiful mahogany.

\$1 cash-50c a week 2-inch posts, 5 fillers-guaranteed for a lifetime.

Made of selected quartered oak, white enamel or beautiful mahogany.

## 3-Piece Living Room Suite

Massive and high grade construction. The quality of materials used and the beautiful design will appeal to every home lover. Upholstering is in beautiful imported tapestry and our guarantee goes with it for wearing qualities. More proof of our ability to sell on credit a better quality of furniture for less money than if you paid spot cash elsewhere. Regular value