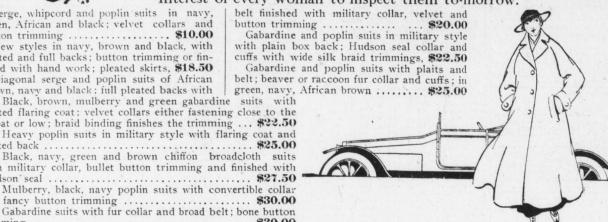

## The Season's Smartest Styles in Fancy Tailored Suits Featuring the Latest Copies of Foreign Samples

Complete Size Ranges For Misses and Women

A feature of special interest in to-morrow's showing of suits will be a new group of styles at \$25.00. These new arrivals have not been shown heretofore except at much higher prices, so it will be to the interest of every woman to inspect them to-morrow.

Serge, whipcord and poplin suits in navy, green, African and black; velvet collars and button trimming ...... \$10.00 New styles in navy, brown and black, with

plaited and full backs; button trimming or finished with hand work; pleated skirts, \$18.50

Diagonal serge and poplin suits of African brown, navy and black; full pleated backs with

Black, brown, mulberry and green gabardine suits with plaited flaring coat; velvet collars either fastening close to the best of the state of the s throat or low; braid binding finishes the trimming ... \$22.50 Heavy poplin suits in military style with flaring coat and

with military collar, bullet button trimming and finished with Hudson seal \$27.50

Mulberry, black, navy poplin suits with convertible collar and fancy button trimming .....