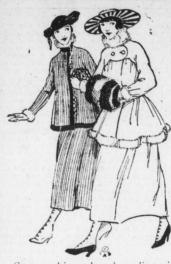

## The Season's Smartest Styles in Fancy Tailored Suits Featuring the Latest Copies of Foreign Samples

Complete Size Ranges For Misses and Women

A feature of special interest in to-morrow's showing of suits will be a new group of styles at \$25.00. These new arrivals have not been shown heretofore except at much higher prices, so it will be to the interest of every woman to inspect them to-morrow.

Serge, whipcord and poplin suits in navy, green, African and black; velvet collars and button trimming ...... \$10.00 New styles in navy, brown and black, with

plaited and full backs; button trimming or finished with hand work; pleated skirts, \$18.50

Diagonal serge and poplin suits of African brown, navy and black; full pleated backs with

Black, brown, mulberry and green gabardine suits with plaited flaring coat; velvet collars either fastening close to the best of the state of the s throat or low; braid binding finishes the trimming ... \$22.50 Heavy poplin suits in military style with flaring coat and

with military collar, bullet button trimming and finished with Hudson seal \$27.50

Mulberry, black, navy poplin suits with convertible collar and fancy button trimming .....