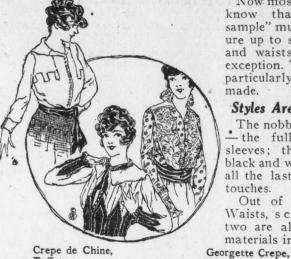

### New La Vida Corsets Reflect Latest Style-Tendencies

In our well-fitted Corset Department, now on third floor, we are showing the most favored models.

These embrace the newest mode-requirements-graceful, but not too pronounced roundness of hips; perfectly flat abdominal lines; bust height slightly increased; front lines being straight; definitely marked waist-curve at sides, and skirt lengths normal.

The "Colonial Model" reveals the modish lines of the 1830 period gown which seems to be the latest whim of Fashion. Decidedly short giving the figure a very marked, yet graceful incurve at the sides while maintaining a perfectly straight front line as illustration shows. Made in coutil prettily trimmed and priced at ..... \$5.00