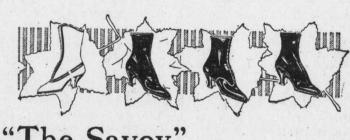

#### The Savoy

#### A New Shoe For Dressy Women

Just received from a New York shoe manufacturer of renown.

#### Three Smart Models Now on

#### Sale; Price, \$3.

Made of soft, velvety black kid, extra high cut; some cloth topped; white stitching and piping; leather Louis and Cuban heels; plain pointed toes; the new front seam Gypsy style or the equally new vamp and heel foxings, piped or plain. Very flexible light weight beveled edge soles and easy the first time worn.

Better shoes we've never sold for so little money, being superior in style, workmanship and quality.

BOWMAN'S-Main Floor