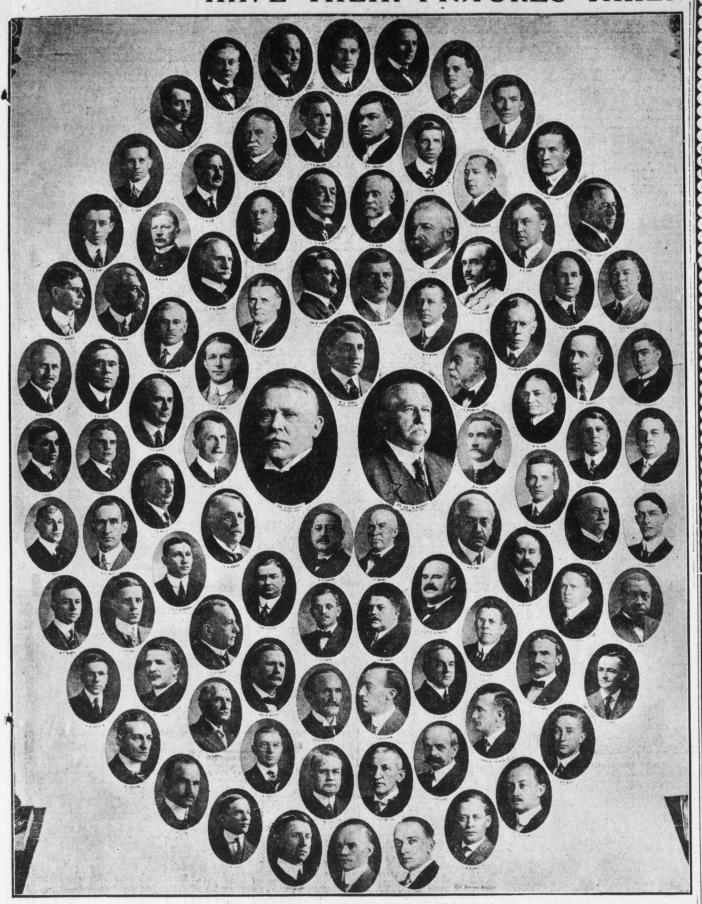

### DAUPHIN COUNTY BAR MEMBERS HAVE THEIR PICTURES TAKEN

When you enter the average law office these days the chances are you will feel in some curious way, that you are particularly expected to gaze upon the walls and if you don't happen to analyze the feeling enough to look about you, it's ten to one that the lawyer himself will modestly referyou to the latest art decoration of his office; this is the newly photographed and framed series of pictures of the Dauphin county bar. Roshon, the photographer, has just completed a handsome oval frame bearing the individual pictures of President Judge George Kunkel