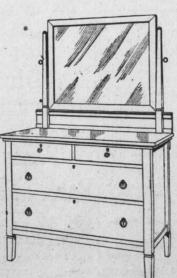

#### Handsome Straight Line Dresser, \$14.95

Exactly like illustration; and comes in a rich walnut or dull rubbed mahogany. In the same styles are beds, chiffonier and toilet table, also at \$14.95 each.