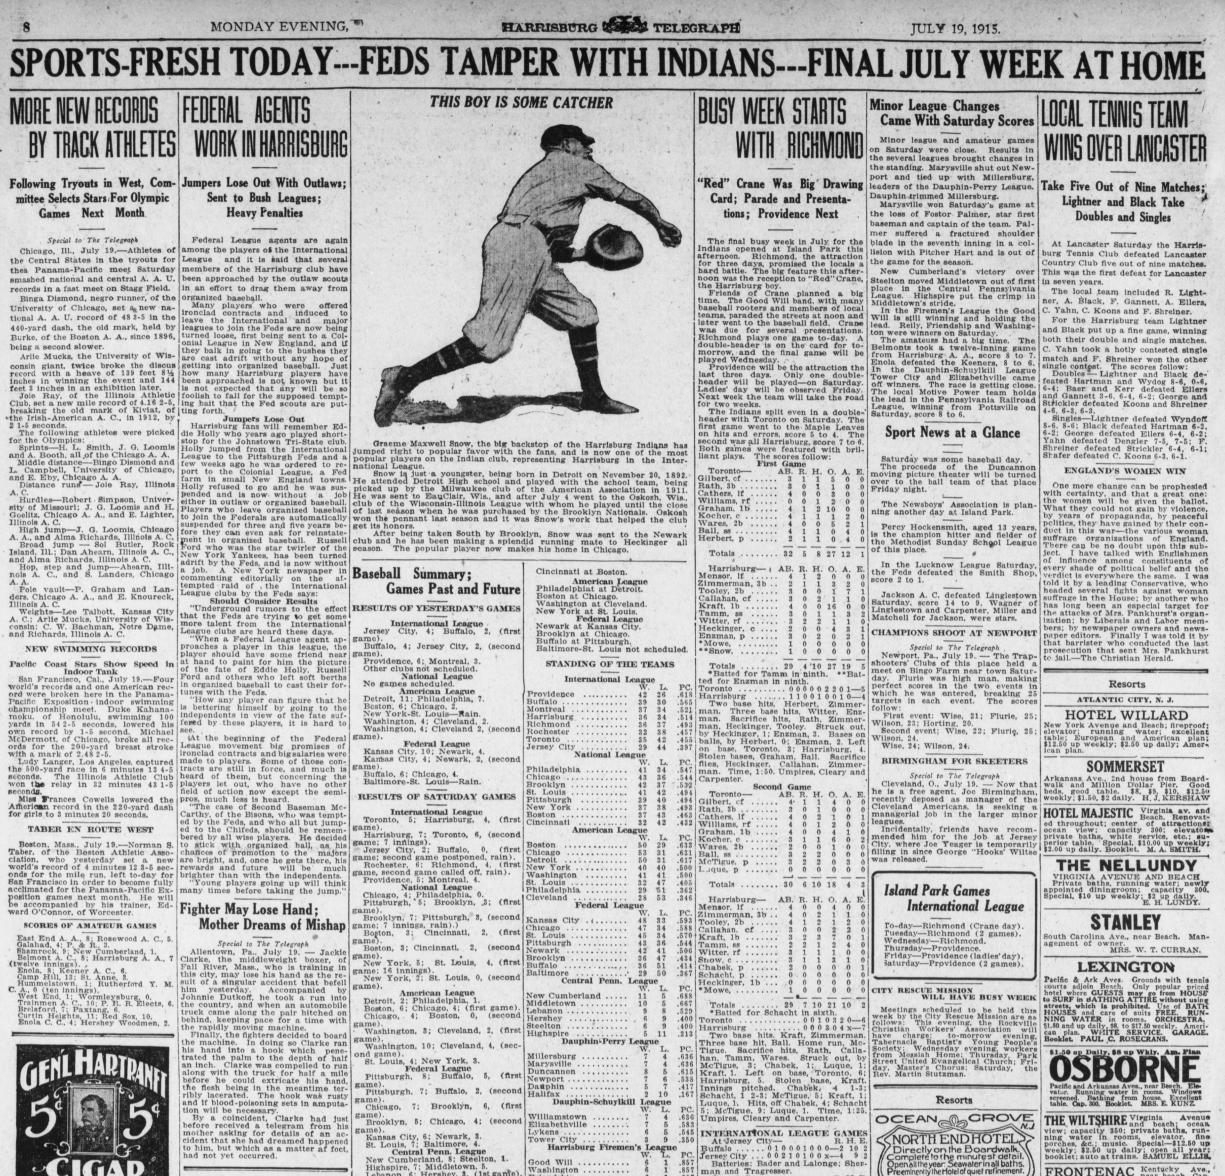

FNL HARTPA



.417

Luque, 1. Hits, off Chabek, 4; Schacht PC, 5; McTigue, 9; Luque, 1. Time, 1:25, 583 Umpires, Cleary and Carpenter. 583 NTERNATIONAL LEAGUE GAMES At Jersey City-R. H. E. 8, H. E.

 $\begin{array}{c} \text{R. H. E.} \\ -2 & 10 & 2 \\ -4 & 9 & 2 \end{array}$ 

10

Dauphin-Schuylkill League

game). Pittsburgh, 7; Buffalo, 2, (second game). Chicago, 7; Brooklyn, 6, (first

game).

Halifax

Chicago, T, Bitonski, J, Williamstown Brooklyn, 5; Chicago, 4; (second game). Kansas City, 6; Newark, 3. St. Louis, 7: Baltimore, 4.

SBOR

THE WILTSHIRE Virginia

screened. Bathing from house. Excelle

Avenue

Resorts

OCEAN

SNORTH ENDHOTEL