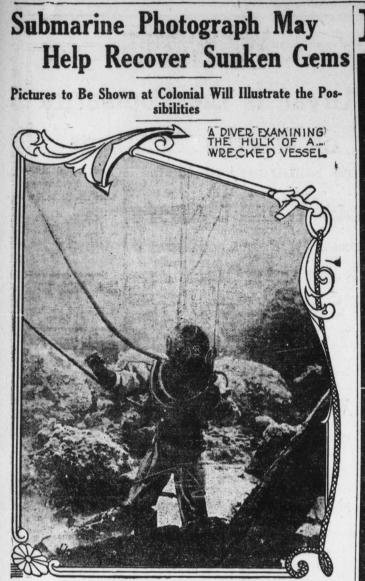

JUNE 18, 1915.

Sale of Refrigerators

**Famous Gibson Products** 

It may soon become possible to locate, and then recover, much of the treasure lost in the sea by means of the Williamson Submarine Tube. Just how this may be done is illustrated in these under-sea. "movies" which the Universal Film Company will present at the Colonial Theater, Monday, Tuesday and Wednesday. While taking their pictures in the crystal waters of the Bahama Islands, there was discovered on the bottom of the sea the week of an old ship. Descent the sea of the sea of the sponge fishing industry is shown; sharks are seen in a bloody battle; and, as a climax, is a thrilling myhich the man, in the time that he could hold his breath and remain under waters, gives the sharp a death-thrust with a long-bladed knife. The Colonial will show these pictures the early half of the week. For this ang seents in the evening.—Advertisement.