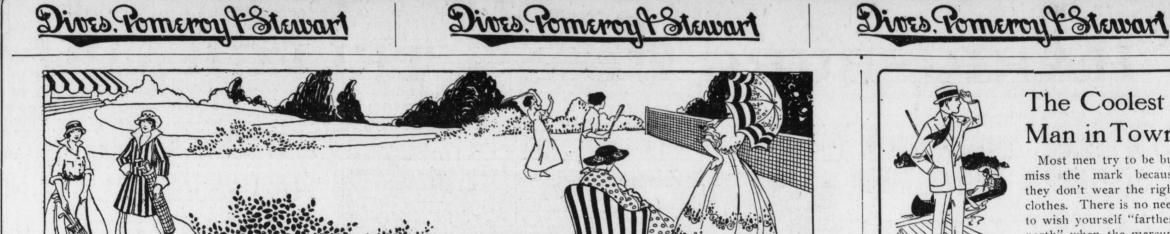

# AWonderful Summer of Outing Hat Styles

#### For Motoring, For Sports, For Knockabout Wear--Straws and Fabrics

Outing and sport hats are enjoying the greatest popularity in the history of Millinery. Time was when such styles appealed only to girls, but nowadays with New York's famous pattern hat designers turning out smart styles for the many occasions of summer time there is such a wealth of smart effects in panama and other cool light weight straws, flannel, linen, crash, corduroy, pongee and sheer silk creations.