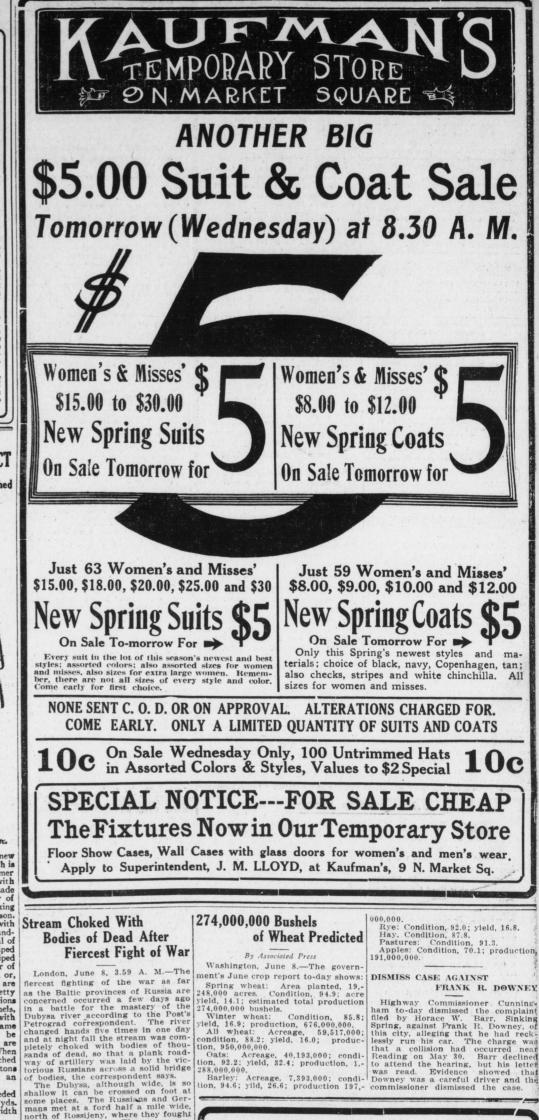

VICTORIA AND PHOTOPLAY THEATERS TO BE COMBINED

Housewife as Result of European War Housewives were jarred considerably to-day when it was learned that the traas jars for canning in the summer will be at least \$1 a gross higher this war. The advance in price is caused by the difficulty of obtaining some of the ma-terials from Germany used in manufac-turing the glass. Just how much the is expected that it will range from season for canning advances. The nousekeeper will also have her annual trouble about the increase in the price of sugar, it was inclusted in earling the proach of preserving and canning the spe-but the women are not too well pleased also. Addition to Consistory