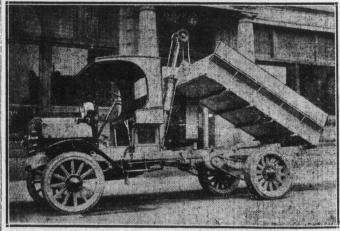

at a woman could work her way around the world as well as a man. His friends scoffed at the idea and finally the wager was made, the author taking the end that Mrs. Hilda Silbert, who lived/near him in California, rode "bad" horses and defied many other supposed limitations of her sex. could do it. Now no longer Mrs. Gilbert, but the Countess Sylvaino, she is back in New York. She already is widowed by the baron. She hobnobbed with a Zulu chief and made such a hit with him that she can always enter fils harem. She was entertained by an Indian rajah. She married the Count Pierre Sylvaino when he protected her when a man tried to tear her mask off in a Paris restaurant. She left him to continue her trip and when she arrived here received word he was dead.

### REO TRUCK WITH DUMPING DEVICE



The above cut represents the two-ton hydraulic Reo truck sold to the Highway Department of the City of Harrisburg by the Harrisburg Automobile Company. The body of this truck is so constructed that it will haul its full capacity of street sweepings or any material and then can be arranged to haul 2½ tons of asphalt and dump it either on a pile or spread it. The body is sheet steel to which is atached the latest type hydraulic hoist made. In the past week the truck was thoroughly tried out hauling 2½ tons of sand and river coal loaded from the flats in the water, up the river banks at the loading wharfs at Division, Broad and Market streets. The power was also demostrated by backing its load up a platform to the top of the coal pile on the corner of Broad and Front streets and then dumpin