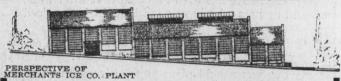

ut represents the two-ton hydraulic Reo truck sold to the Highway Department of the City of Harrisburg by the Harrisburg Automobile Company. The body of this truck is so constructed that it will haul its full capacity of street sweepings or any material and then can be arranged to haul 2½ tons of asphalt and dump it either on a pile or spread it. The body is sheet steel to which is atached the latest type hydraulic hoist made. In the past week the truck was thoroughly tried out hauling 2½ tons of sand and river coal loaded from the flats in the water, up the river banks at the loading wharfs at Division, Broad and Market streets. The power was also demostrated by backing its load up a platform to the top of the coal pile on the corner of Broad and Front streets and then dumping the load.



### INVESTMENT GOOD

George E. Hewitt 202 Calder Building

Try Telegraph Want Ads.