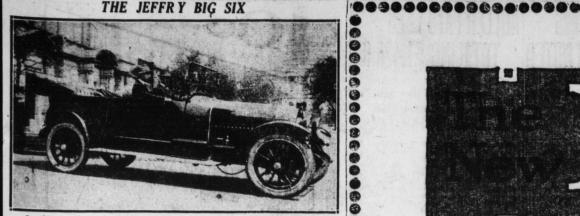

### HARRISBURG

APRIL 24, 1915.

In the above picture is E. C. Fager who has associated himself with the ntz-Landis Auto Company as salesman. Beside him at the wheel of the g Jeffery Six is J. A. Bentz, manager. The Jeffery Big Six is among the est cars sold below the three thousand dollar figure. Equipped with the esterfield pure streamline body the Big Jeffery Six has elicited a great deal favorable comment.