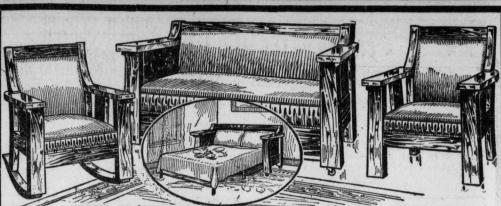

KROEHLER Duofold

3-Piece Suit Like Illustration, \$48.60

### A Parlor Sofa and Full Size Bed All in One Piece of Furniture

A three-piece suit consisting of a large roomy chair and rocker; luxuriously, comfortable, and finished in fumed oak or quartered oak, polish finish; and a handsome davenport which serves every purpose of a bed and a sofa or davenport. Occupies only half the space and costs only half as much as both. The bed is full size when open, 72 inches by 47 inches. It is simple, mechanically perfect, easily changed from davenport to bed or from bed to davenport. Plenty of room for bedding within davenport when it is closed. Sanitary construction. You do not sleep on the upholstering but on a soft mattress, which is easily removed for airing. Buy this three-piece suit and you can move into a smaller apartment or get along with one less room. We have a style and price to suit every one, no matter if you want the davenport

only or a three-piece suit. Automatic Bed Davenports ...... \$17.50 up Unifold Bed Davenports ...... \$28.00 up

Take advantage of our charge account privilege. Buy now, pay as your in-