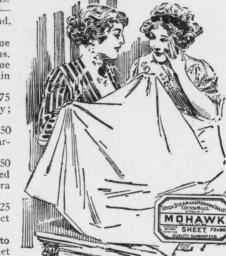

Utica, Mohawk, Pequot, Portland, Nesponsitt and other mills are represented—sheets mostly "blind" trade-marked to distinguish them from first qualities. These names are a guar-

antee of quality and dependability-note the greatly lowered prices. Sheets at 76¢-first quality sells at

98c; made of Utica sheeting; marked. "O"; 81x90 inches before hemming.

Sheets at 73¢ - first quality sells at \$1.10; made of Mohawk muslin; 81x108 inches.

Sheets at 69¢ - first quality sells at 95c; extra good quality muslin; marked Portland; 90x90 inches.