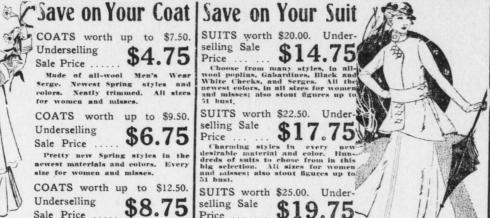

Underselling Sale Price .... \$6.75 Pretty new Spring styles in the newest materials and colors. Every size for women and misses.

Underselling Sale Price .... \$8.75 | selling Sale Price .... \$19.75

Handsome Coverts, Checks, Fine

Save on Your Dress DRESSES worth up to \$8.50.

Sale Price .... \$4.75

Newest Spring one-piece dresses, of all-wool Men's Wear Serge, and Slik Poplin. Pretty styles and col-ors. Every size for women and misses,

DRESSES worth up to \$10.00. Sale Price .... \$6.75

DRESSES worth up to \$12.50. Sale Price \$8.75

Beautiful Silk Poplin and allwool Men's Wear Serge Dresses, in
inst-mentite styles and colors. Nearity trimmed. All sizes for women
and misses. Underselling