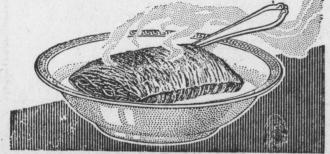

# A Hot Dish for a Cold Day

Your Winter overcoat will do you little good if you do not develop a certain amount of natural warmth by eating a nutritious, body-building food. The best fuel for the human furnace is

# Shredded Wheat

every particle of these filmy shreds of baked whole wheat is digested and converted into warm blood, good muscle and sound brain. Two of these Biscuits, served with hot milk, make a complete, nourishing meal full of warmth and strength.